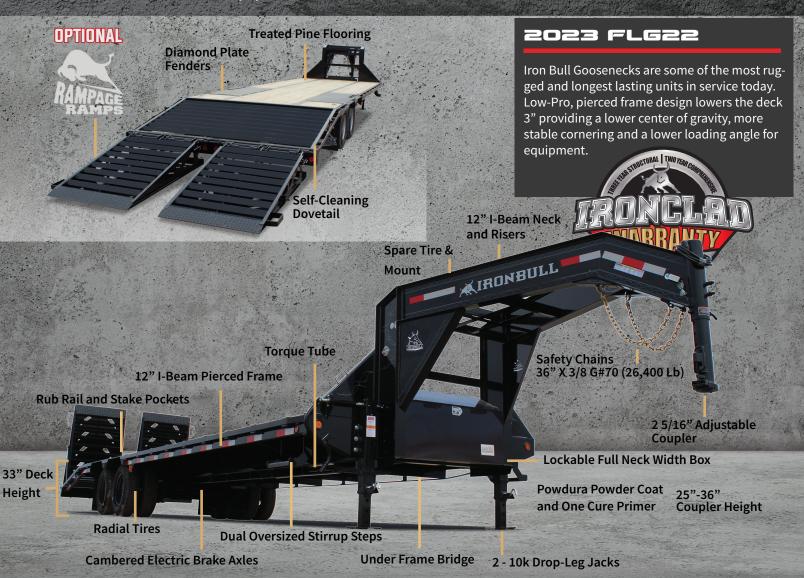

## **FLG22 MODEL**

22k Gooseneck Low-Pro Equipment Trailer

## **STANDARD FEATURES**

12" I-Beam Frame and Neck (19 lbs/ft)
2 5/16" Adjustable Coupler
3" Structural Crossmembers
2.5 x 2.5 Front Bumper Rail
Lockable Full Neck Width Tool Box
Rub Rail, Stake Pockets & Pipe Spools
Standard Torque Tube & Underframe Bridge
HDSS Standard
2-10K Electric Brake Axles
Multi-leaf Slipper Spring Suspension
E-Z Lube Hubs
25" Gooseneck Box

8' Slide-in Ramps
2-10k Drop-Leg Jack
Treated Pine 2x6 Floor
4 Standard 3" D-Rings
Black Mod Wheels
235/80R16 Radial Tires
Spare Tire & Mount
Lifetime LED Lighting
All Lighting DOT Approved
Molded Sealed Harness with Resistors
7-Way Receiver Female Plug with Adapter
Powdura Powder Coat & One Cure Primer