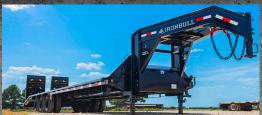

## **FLG22 MODEL**

22k Gooseneck Low-Pro Equipment Trailer

## **STANDARD FEATURES**

12" I-Beam Frame and Neck (19 lbs/ft)
2 5/16" Adjustable Coupler
3" Structural Crossmembers
2.5 x 2.5 Front Bumper Rail
Lockable Full Neck Width Tool Box
Rub Rail, Stake Pockets & Pipe Spools
Standard Torque Tube & Underframe Bridge
HDSS Standard
2-10K Electric Brake Axles
Multi-leaf Slipper Spring Suspension
E-Z Lube Hubs
25" Gooseneck Box