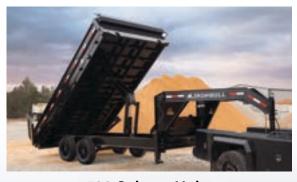

# **DDG MODEL**

Deckover GN Dump with Fold Down Sides

**520 Scissor Hoist** 

Our DDP features an elevated deck designed to accommodate 10-gauge fold-down sides and a bed width of 96". Every deckover comes standard with a robust 10" I-Beam frame, 3-inch channel crossmembers, a 10-gauge smooth steel floor, 2 - 5/16" couplers, a 3 way spreader gate, and other premium features, ensuring a high-quality and durable solution for your hauling needs.