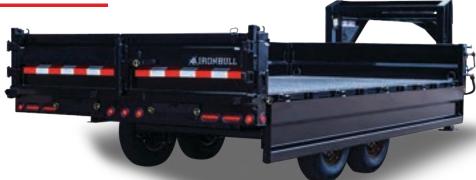

## STANDARD FEATURES

- 10" x 12lb I Beam Frame
- ST235/80 R16 LRE Radial Tires
- 2 5/16" Adjustable Auto Latching Coupler
- 3" Structural Crossmembers
- 10 Gauge Floor
- 18" Fold-Down Sides
- Multi-leaf Slipper Spring Suspension
- E-Z Lube Hubs
- 2 7k Electric Brake Axles

- Standard Stake Pockets
- Cambered Spring Axles
- Three-Way Spreader Gate
- Standard Retractable Tarp Kit
- Slide-in Ramps
- 2 10k Drop-Leg Jack
- Scissor Hoist with 520 Cylinder
- Flow Control Valve

- Double Acting Power Unit
- Four 1/2" D-Rings
- Black Mod Wheels\*
- All Lighting DOT Approved
- Molded Sealed Harness with Resistors
- 7-Way Receiver Female Plug with Adapter
- Powder Coat & Primer
- 32" Deck Height