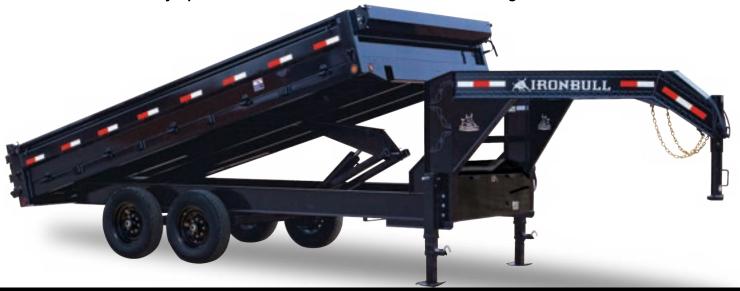

# **DDG MODEL**

Deckover GN Dump with Fold Down Sides

**520 Scissor Hoist** 

Our DDP features an elevated deck designed to accommodate 10-gauge fold-down sides and a bed width of 96". Every deckover comes standard with a robust 10" I-Beam frame, 3-inch channel crossmembers, a 10-gauge smooth steel floor, 2 - 5/16" couplers, a 3 way spreader gate, and other premium features, ensuring a high-quality and durable solution for your hauling needs.

## STANDARD FEATURES

- 10" x 12lb I Beam Frame
- ST235/80 R16 LRE Radial Tires
- 2 5/16" Adjustable Auto Latching Coupler
- 3" Structural Crossmembers
- 10 Gauge Floor
- 18" Fold-Down Sides
- Multi-leaf Slipper Spring Suspension
- E-Z Lube Hubs
- 2 7k Electric Brake Axles

- Standard Stake Pockets
- Cambered Spring Axles
- Three-Way Spreader Gate
- Standard Retractable Tarp Kit
- Slide-in Ramps
- 2 10k Drop-Leg Jack
- Scissor Hoist with 520 Cylinder
- Flow Control Valve

- Double Acting Power Unit
- Four 1/2" D-Rings
- Black Mod Wheels\*
- All Lighting DOT Approved
- Molded Sealed Harness with Resistors
- 7-Way Receiver Female Plug with Adapter
- Powder Coat & Primer
- 32" Deck Height