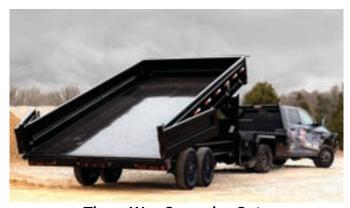

# **DDG MODEL**

Deckover GN Dump with Fold Down Sides

**520 Scissor Hoist** 

Our DDP features an elevated deck designed to accommodate 10-gauge fold-down sides and a bed width of 96". Every deckover comes standard with a robust 10" I-Beam frame, 3-inch channel crossmembers, a 10-gauge smooth steel floor, 2 - 5/16" couplers, a 3 way spreader gate, and other premium features, ensuring a high-quality and durable solution for your hauling needs.