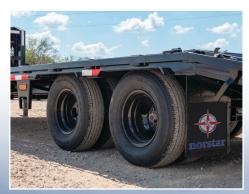

## STANDARD FEATURES

- 2 10,000 Lb Electric Brake Axles
- ST235/80 R16 LRE 10 Ply. (Dual)
- 12" 19lb I-Beam Frame & Neck
- 6" Channel Side Rail
- 16" Crossmembers (3" 3.5lb C-channel)
- 5 1/2" Torque Tube
- 102" X 5' Self Cleaning Dove Tail w/ Rampage Ramps
- Under Frame Bridge
- Front Tool Box
- Rub Rails w/Stake Pockets & Pipe Spools
- 2-5/16" Gooseneck Coupler Adjustable Rd. 25K
- Treated Wood Floor
- Spring Loaded Drop Leg Jack 2-10K
- D-Rings 3" x 5/8" Weld On (4 ea)

- Spare Tire ST235/80 R16 LRE 10 Ply. (Dual)
- Mud Flaps with Norstar Logo (Dual Tires)
- Standard Wire Harness
- New Diamond Plate Steps
- Powder Coat & Primer
- One Year Warranty
- 32" Deck Height

5500 FM 38N, BROOKSTON, TX 75421 • NORSTARCOMPANY.COM