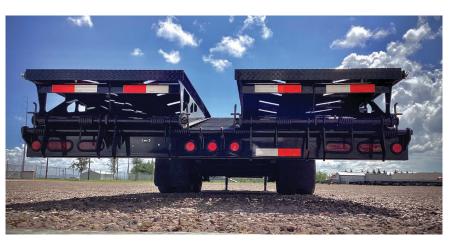

## STANDARD FEATURES

- 2 10,000 Lb Electric Brake Axles
- ST235/80 R16 LRE 10 Ply. (Dual)
- 12" 19lb I-Beam Frame & Neck
- 6" Channel Side Rail
- 16" Crossmembers (3" 3.5lb C-channel)
- 5 1/2" Torque Tube
- 102" X 5' Self Cleaning Dove Tail w/ Rampage Ramps
- Under Frame Bridge
- Front Tool Box
- Rub Rails w/Stake Pockets & Pipe Spools
- 2-5/16" Gooseneck Coupler Adjustable Rd. 25K
- Treated Wood Floor
- Spring Loaded Drop Leg Jack 2-10K
- D-Rings 3" x 5/8" Weld On (4 ea)