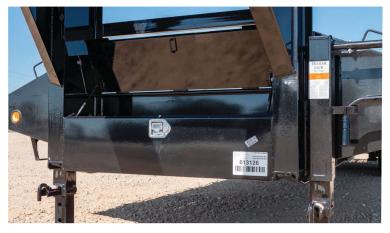

## STANDARD FEATURES

- 2 10,000 Lb Electric Brake Axles
- ST235/80 R16 LRE 10 Ply. (Dual)
- 12" 19lb I-Beam Frame & Neck
- 6" Channel Side Rail
- 16" Crossmembers (3" 3.5lb C-channel)
- 5 1/2" Torque Tube
- 102" X 5' Self Cleaning Dove Tail w/ Rampage Ramps
- Under Frame Bridge
- Front Tool Box
- Rub Rails w/Stake Pockets & Pipe Spools
- 2-5/16" Gooseneck Coupler Adjustable Rd. 25K
- Treated Wood Floor
- Spring Loaded Drop Leg Jack 2-10K
- D-Rings 3" x 5/8" Weld On (4 ea)

\*WEIGHT OF UNITS ARE APPROXIMATES ONLY AND SUBJECT TO CHANGE DEPENDING ON OPTIONS

**Front Toolbox Between Neck** 

**Spare Tire (Standard On Tandem Duals)** 

Rampage Ramps

**LED Lighting**