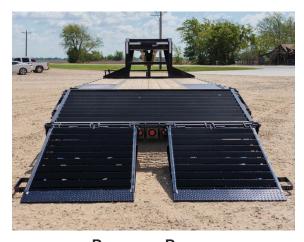

## STANDARD FEATURES

- 2 10,000 Lb Electric Brake Axles
- ST235/80 R16 LRE 10 Ply. (Dual)
- 12" 19lb I-Beam Frame & Neck
- 6" Channel Side Rail
- 16" Crossmembers (3" 3.5lb C-channel)
- 5 1/2" Torque Tube
- 102" X 5' Self Cleaning Dove Tail w/ Rampage Ramps
- Under Frame Bridge
- Front Tool Box
- Rub Rails w/Stake Pockets & Pipe Spools
- 2-5/16" Gooseneck Coupler Adjustable Rd. 25K
- Treated Wood Floor
- Spring Loaded Drop Leg Jack 2-10K
- D-Rings 3" x 5/8" Weld On (4 ea)

\*WEIGHT OF UNITS ARE APPROXIMATES ONLY AND SUBJECT TO CHANGE DEPENDING ON OPTIONS

**Front Toolbox Between Neck** 

**Spare Tire (Standard On Tandem Duals)** 

Rampage Ramps

**LED Lighting**