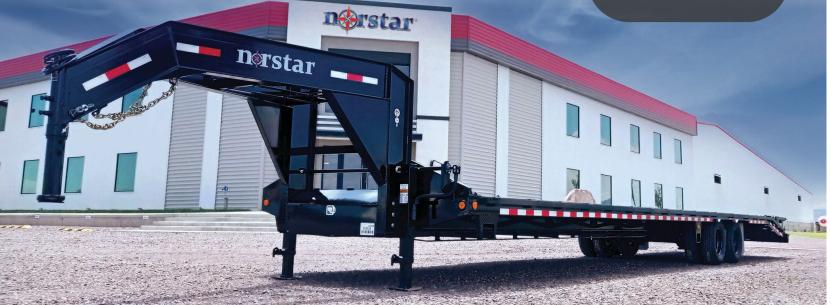

## **FXG22 MODEL**

22k Tandem Dual Deckover

**Tandem Duals** 

12" 19lb I-Beam Neck

Norstar Gooseneck Trailers deliver the same quality, usablity and reliability as you've come to expect from IronBull. Decades of experience contributed to create one of the most durable trailers available on the market today. Norstar Goosenecks are built to haul and get you there and back again and again.

## STANDARD FEATURES

- 2 10,000 Lb Electric Brake Axles
- ST235/80 R16 LRE 10 Ply. (Dual)
- 12" 19lb I-Beam Frame & Neck
- 6" Channel Side Rail
- 16" Crossmembers (3" 3.5lb C-channel)
- 5 1/2" Torque Tube
- 102" X 5' Self Cleaning Dove Tail w/ Rampage Ramps
- Under Frame Bridge
- Front Tool Box
- Rub Rails w/Stake Pockets & Pipe Spools
- 2-5/16" Gooseneck Coupler Adjustable Rd. 25K
- Treated Wood Floor
- Spring Loaded Drop Leg Jack 2-10K
- D-Rings 3" x 5/8" Weld On (4 ea)

- Spare Tire ST235/80 R16 LRE 10 Ply. (Dual)
- Mud Flaps with Norstar Logo (Dual Tires)
- Standard Wire Harness
- New Diamond Plate Steps
- Powder Coat & Primer
- One Year Warranty
- 32" Deck Height

5500 FM 38N, BROOKSTON, TX 75421 • NORSTARCOMPANY.COM