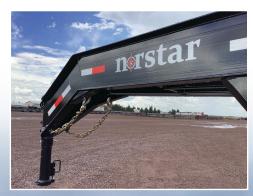

## STANDARD FEATURES

- 2 10,000 Lb Electric Brake Axles
- ST235/80 R16 LRE 10 Ply. (Dual)
- 12" 19lb I-Beam Frame & Neck
- 6" Channel Side Rail
- 16" Crossmembers (3" 3.5lb C-channel)
- 5 1/2" Torque Tube
- 102" X 5' Self Cleaning Dove Tail w/ Rampage Ramps
- Under Frame Bridge
- Front Tool Box
- Rub Rails w/Stake Pockets & Pipe Spools
- 2-5/16" Gooseneck Coupler Adjustable Rd. 25K
- Treated Wood Floor
- Spring Loaded Drop Leg Jack 2-10K
- D-Rings 3" x 5/8" Weld On (4 ea)