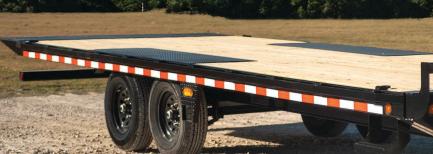

## STANDARD FEATURES

- 8" I-Beam Frame (10 lbs/ft)
- 235/80R16 Radial Tires
- 2 5/16" Adjustable Auto Latching Coupler
- 3" Structural Crossmembers
- 4" Tube Frame Runners
- Rub Rail, Stake Pockets & Pipe Spools
- Cambered Spring Axles

- Multi-leaf Slipper Spring Suspension
- E-Z Lube Hubs
- 2 Electric Brake Axles
- 10k Drop-Leg Jack
- Treated Pine 2" x 8" Floor
- 4 Standard 3" D-Rings
- Black Mod Wheels\*

- Lifetime LED Lighting
- All Lighting DOT Approved
- Molded Sealed Harness with Resistors
- 7-Way Receiver Female Plug with Adapter
- Powder Coat & Primer
- Dual Cylinder Lift
- 35" Deck Height