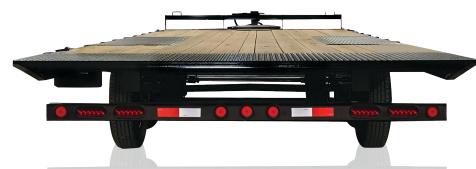

- Multi-leaf Slipper Spring Suspension
- E-Z Lube Hubs
- 2 Electric Brake Axles
- 10k Drop-Leg Jack
- Treated Pine 2" x 8" Floor
- 4 Standard 3" D-Rings
- Black Mod Wheels\*

- Lifetime LED Lighting
- All Lighting DOT Approved
- Molded Sealed Harness with Resistors
- 7-Way Receiver Female Plug with Adapter
- Powder Coat & Primer
- Dual Cylinder Lift
- 35" Deck Height