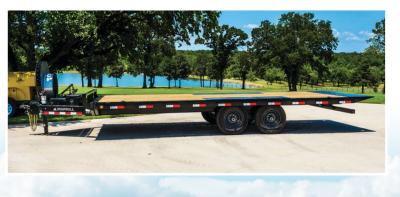

## TDP14 MODEL

14k Deckover Tilt Pintle Trailer

Our TDP14 Deckover features an 8" I-Beam tongue and frame. 14k GVWR and dual hydraulic cylinders with optional scissor. The TDP is built to deliver maximum performance and versitility.

ALSO AVAILABLE IN GOOSENECK

102"

\_\_\_\_ 14,000 lbs \_\_\_\_ 8,320 - 9,700 lbs

Load Capacity

Deck Width Deck Lengths **GVWR** 

## STANDARD FEATURES

- 8" I-Beam Frame (10 lbs/ft)
- 235/80R16 Radial Tires
- 2 5/16" Adjustable Auto Latching Coupler
- 3" Structural Crossmembers
- 4" Tube Frame Runners
- Rub Rail, Stake Pockets & Pipe Spools
- Cambered Spring Axles