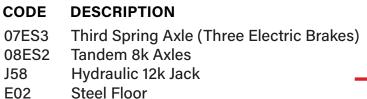

## TOPI4 OPTIONAL FEATURES

V50

**Blackwood Floor** E03 12" Crossmembers K21 3" Adjustable Pintle Ring E01 T01 Weld on Spare Tire Mount R01 Winch Plate 1/2" (in floor) **Cold Weather Harness** W91

102" FULL DECK WIDTH