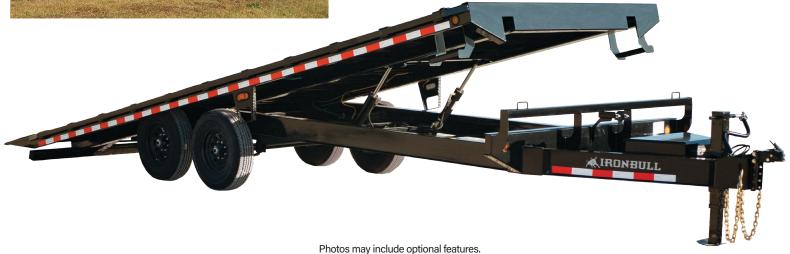

## TDP14 MODEL

14k Deckover Tilt Pintle Trailer

Our TDP14 Deckover features an 8" I-Beam tongue and frame. 14k GVWR and dual hydraulic cylinders with optional scissor. The TDP is built to deliver maximum performance and versitility.

## STANDARD FEATURES

- 8" I-Beam Frame (10 lbs/ft)
- 235/80R16 Radial Tires
- 2 5/16" Adjustable Auto Latching Coupler
- 3" Structural Crossmembers
- 4" Tube Frame Runners
- Rub Rail, Stake Pockets & Pipe Spools
- Cambered Spring Axles

- Multi-leaf Slipper Spring Suspension
- E-Z Lube Hubs
- 2 Electric Brake Axles
- 10k Drop-Leg Jack
- Treated Pine 2" x 8" Floor
- 4 Standard 3" D-Rings
- Black Mod Wheels\*

- Lifetime LED Lighting
- All Lighting DOT Approved
- Molded Sealed Harness with Resistors
- 7-Way Receiver Female Plug with Adapter
- Powder Coat & Primer
- Dual Cylinder Lift
- 35" Deck Height