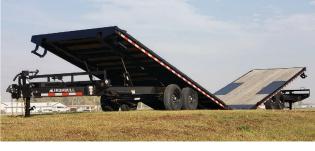

## TDP14 MODEL

14k Deckover Tilt Pintle Trailer

Our TDP14 Deckover features an 8" I-Beam tongue and frame. 14k GVWR and dual hydraulic cylinders with optional scissor. The TDP is built to deliver maximum performance and versitility.

## STANDARD FEATURES

- 8" I-Beam Frame (10 lbs/ft)
- 235/80R16 Radial Tires
- 2 5/16" Adjustable Auto Latching Coupler
- 3" Structural Crossmembers
- 4" Tube Frame Runners
- Rub Rail, Stake Pockets & Pipe Spools
- Cambered Spring Axles

- Multi-leaf Slipper Spring Suspension
- E-Z Lube Hubs
- 2 Electric Brake Axles
- 10k Drop-Leg Jack
- Treated Pine 2" x 8" Floor
- 4 Standard 3" D-Rings
- Black Mod Wheels\*

- Lifetime LED Lighting
- All Lighting DOT Approved
- Molded Sealed Harness with Resistors
- 7-Way Receiver Female Plug with Adapter
- Powder Coat & Primer
- Dual Cylinder Lift
- 35" Deck Height