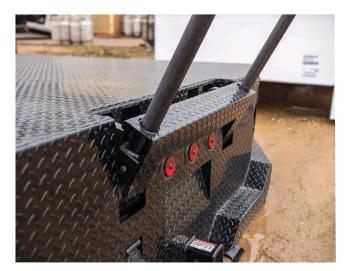

## HB1 MODEL

Hay Spear Option

## 2025 HB1

Maximize productivity with a truck bed designed specifically for hauling and handling hay. Built tough for the demands of ranch and farm life, our hay spear truck bed combines durability, efficiency, and convenience to tackle even the heaviest loads. Spears are removable and can be stowed away under the deck when not in use.