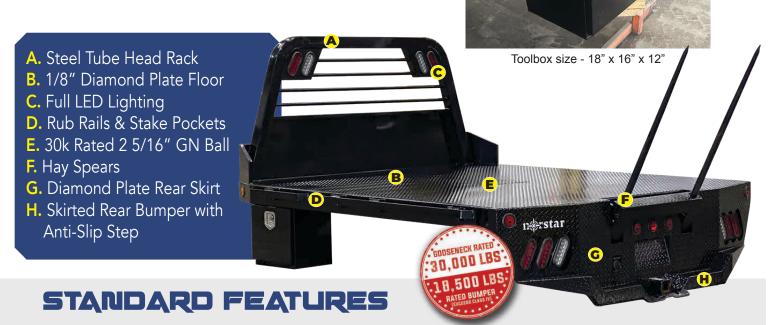

- Structural Steel Frame
- 2.5" 18.5k Rated Receiver
- 30k Rated 2 5/16" GN Ball
- 4" Runner Channels (Adjustable on 84", 8'6" Only)
- Formed 3 x 3/16" Channel Cross Members
- Steel Tube Head Rack with Cross Bars, Tail & Reverse Lights
- Steel 1/8" Diamond Plate Floor
- Built-In Gooseneck Well w/ Ball Mounted & Diamond Plate Lid
- Angled Fuel Filler Neck and DEF Ready
- 11 Ga Skirted Rear Bumper
- 1/8" Diamond Plate Construction

- Primer & Powder Coated Black
- 2.5" LED Reflective Marker Lights
- 4 Clear 6" Oval LED Reverse Lights
- 6 Red 6" Oval LED ST/TL/TN Lights
- Single LED License Plate Light
- All Lighting DOT Approved
- · Molded Sealed Harness with Resistors
- 4/5 & 7 Way Receiver Female Plug with Adapter
- Adjustable Mudflap Brackets
- 7 Way Plug in Gooseneck Well
- 4 Button Wired Remote Standard (Wireless Optional)