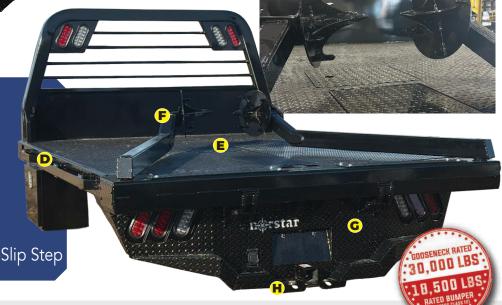

- A. Steel Tube Head Rack
- B. 1/8" Diamond Plate Floor
- C. Full LED Lighting
- D. Rub Rails & Stake Pockets
- **E.** 30k Rated 2 5/16" GN Ball
- F. Parallel Sqeeze Arms
- G. Diamond Plate Rear Skirt
- H. Skirted Rear Bumper with Anti-Slip Step