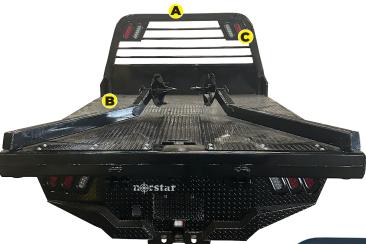

- A. Steel Tube Head Rack
- B. 1/8" Diamond Plate Floor
- C. Full LED Lighting
- D. Rub Rails & Stake Pockets
- **E.** 30k Rated 2 5/16" GN Ball
- F. Parallel Sqeeze Arms
- G. Diamond Plate Rear Skirt
- H. Skirted Rear Bumper with Anti-Slip Step